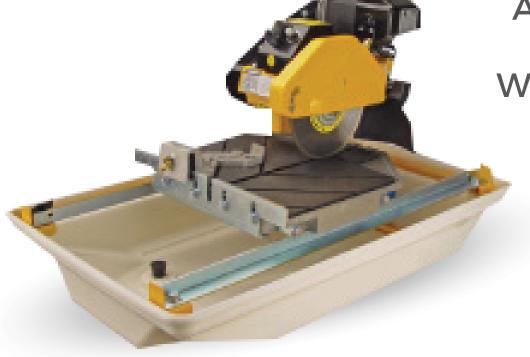

## **TECHNICAL SPECS**

| Horse Power      | 1.5 HP     |
|------------------|------------|
| Blade Diameter   | 7" (18cm)  |
| Max Rip Length   | 20" (51cm) |
| Max Diagonal Cut | 14" (36cm) |
| Useage           | Tile, Wet  |

## **FEATURES**

- Uses 7" diameter blade, combining high performance, increased cutting capacity, and improved durability.
- Handles virtually any tile job. The high power is complemented by a generous cutting capacity that allows for cutting lengths of up to 20" straight and 14" diagonal.
- Ideal for contractors in need of an affordable, portable, wet tile saw that will deliver.
- Electronic Data Interchange system indicates the status of system functions.

ST1000JR

SM1410

BartellGlobal.com