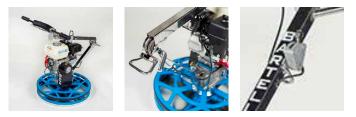

## BUILT FOR THE PROFESSIONAL, FOR ULTIMATE PRODUCTIVITY

Bartell edgers are available in 24" and 30" models and are equipped with a built-in hoist hook on the folding handle. These trowels continue to help contractors all around the world finish their floors with ease.

## **FEATURES**

- Precision balanced for smooth, easy operation
- Robust gear box with high tensile steel shafting for long life
- Cast iron spider assembly and precision ground arms for tight tolerances and faster troweling
- · Folding handle for easy storage
- Integrated hoist hook
- Includes pan and combination blades
- · Centrifugal safety switch
- · Throttle control on handle
- Trowels tightly against edge of walls