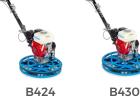

## B430 EDGER WALK-BEHIND TROWEL

**TECHNICAL SPECS** 

B430B

Briggs XR950

6.5hp (4.8kW)

151lbs (68kg)

156lbs (71kg)

Edging

163 rpm

148lbs (67kg)

153lbs (70kg)

B430

Honda GX160

4.8hp

BARTELL GLOBAL

BartellGlobal.com