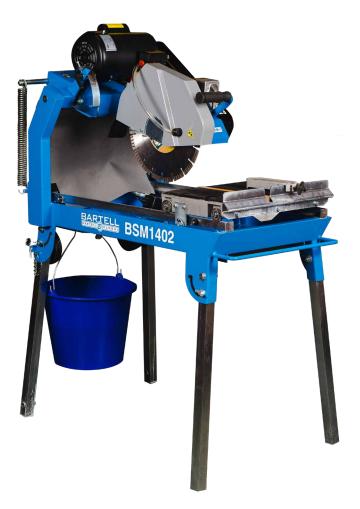

## **BSM1402 MASONRY SAW**

| TECHNICAL SPECS    |                 |
|--------------------|-----------------|
| Motor              | 115 - 120V/60Hz |
| Horsepower         | 2.5hp           |
| RPM                | 3420 rpm        |
| Max Blade Capacity | 14" (36cm)      |
| Cutting Depth      | 4.5" (11cm)     |
| Cutting Length     | 17" (43cm)      |
| Length             | 40.5" (103cm)   |
| Width              | 23.2" (59cm)    |
| Height             | 31.7" (81cm)    |
| Weight             | 207 lbs (94kg)  |

## **FEATURES**

- Reference marks provide cutting depth measurements for accurate plunge cuts
- · Heavy duty power switch prevents the motor from over heating and protects the saw from power surges
- High plunge handle provides better leverage during plunge cuts
- · Built-in water tray allows for convenient water storage during saw operation
- Ruler guide provides convenient measurement reference and higher precision
- Water drainage system removes slurry, allowing clean water to run through the pump
- · Folding legs for fast setup