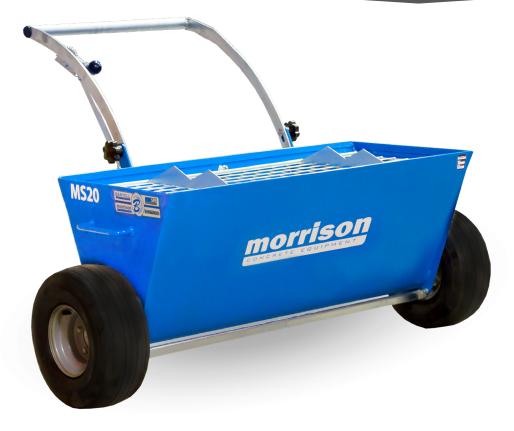

## MS20 MATERIAL SPREADER

## APPLY DRY MATERIAL QUICKLY AND EASILY

| TECHNICAL SPECS       |                     |
|-----------------------|---------------------|
| Length                | 32" (81cm)          |
| Width                 | 51" (130cm)         |
| Height                | 37" (93cm)          |
| Weight                | 132 lbs (60kg)      |
| Discharge Width       | 39" (99cm)          |
| Hopper Capacity       | 220 lbs (75L/100kg) |
| Maximum Material Size | 5mm                 |
| Trap Rock Capable?    | no                  |

This pull-along manual material spreader is a great tool for applying dry shake hardeners, reflective toppings and colouring compounds.

## **FEATURES**

- · Hopper holds 100 kg of material
- · Discharge range 1 to 6 kg/m2
- · Wheels drive hopper blades
- Each wheel is independent for easy turns
- · Fold-able handle for transportation and storage
- · Low dispensing height reduces dust
- · Folding kick-stand for ease of material loading
- Exact material measurement per square meter saves material cost and meets exact job specification
- Not recommended for trap rock use material under 5mm only