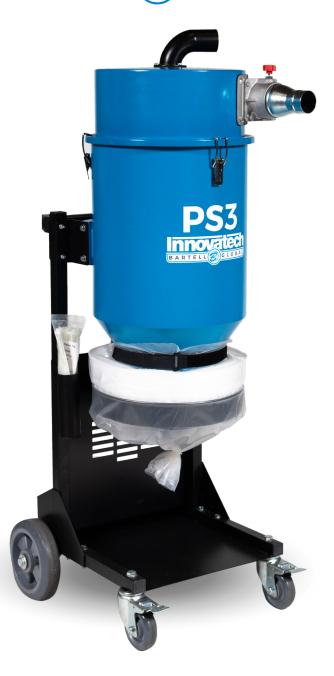

## **PS3** DUST COLLECTOR

## PRE-SEPARATOR TO INCREASE THE EFFECTIVENESS AND LIFE SPAN OF YOUR DUST COLLECTOR

The PS3 captures more than 95% of dust before it reaches the dust extractor, improving your filter's performance. The continuous-bag disposal system is safer and less messy that traditional bin systems.

## **FEATURES**

- Provides additional separation to the dust extraction process, and can capture up to 95% of the dust before it reaches the dust extractor
- Significantly improves filter performance and reduces frequency of filter maintenance on your dust extractor
- Contributes to a higher airflow and an extended life time of your extractor's filters and motor(s)
- Robust construction, dependable operation and provides virtually a zero-cost in maintenance requirements
- Equipped with a continuous bag disposal system for effective dust collecting and safe & easy disposal of concrete dust