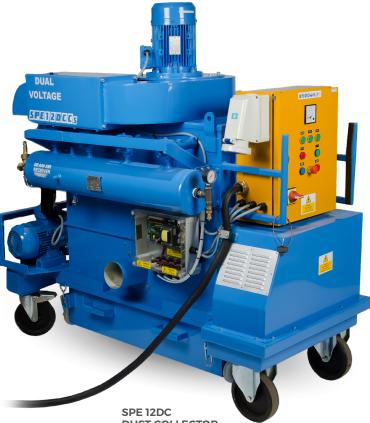

## 12ES & 12DC SHOTBLASTER & DUST COLLECTOR

SHOT BLASTER

DUST COLLECTOR

| <b>TECHNICAL SPECS</b> | SPE 12ES       | 12DC                           | DESIGN FEATURES                                                                                                                                                                                                                                                                                                                                                                                       |  |
|------------------------|----------------|--------------------------------|-------------------------------------------------------------------------------------------------------------------------------------------------------------------------------------------------------------------------------------------------------------------------------------------------------------------------------------------------------------------------------------------------------|--|
| Voltage                | 380-415V       | 230V / 460V                    | Blast unit constructed of manganese steel                                                                                                                                                                                                                                                                                                                                                             |  |
| Phase                  | 3-Phase        |                                | Dust collector fitted with integral compressor and reverse air jet                                                                                                                                                                                                                                                                                                                                    |  |
| Blast Motor Output     | 10hp (7.5kW)   | _                              | <ul> <li>Pulsation system to allow continuous working</li> <li>Blasting width can be reduced for line removal and weld inspection</li> </ul>                                                                                                                                                                                                                                                          |  |
| Cycles                 | 60Hz           |                                | Self propelled variable speed drive allows complete operator control                                                                                                                                                                                                                                                                                                                                  |  |
| Cleaning Width         | 12" (305mm)    | -                              | <ul> <li>Grill fitted into hopper assembly to keep foreign objects from<br/>entering the blastwheel and causing damage</li> <li>Capable of using up to S550 abrasive</li> <li>Fully machined blastwheel support bearing assembly (eliminates<br/>bearing problems, automatically self-aligns blastwheel components)</li> <li>Blastwheel can be rotated in both directions (Optional extra)</li> </ul> |  |
| Length                 | 46.5" (1180mm) | 68." (1730mm)                  |                                                                                                                                                                                                                                                                                                                                                                                                       |  |
| Width                  | 19" (480mm)    | 31.5" (800mm)                  |                                                                                                                                                                                                                                                                                                                                                                                                       |  |
| Height                 | 47" (1200mm)   | 63" (1600mm)                   |                                                                                                                                                                                                                                                                                                                                                                                                       |  |
| Weight                 | 704lbs (320kg) | 770lbs (350kg)                 | Can be dismantled to pass through a 24" (600mm) access hole in                                                                                                                                                                                                                                                                                                                                        |  |
| CFMS                   | _              | 1020/1220 ft <sup>3</sup> /min | storage tanks                                                                                                                                                                                                                                                                                                                                                                                         |  |