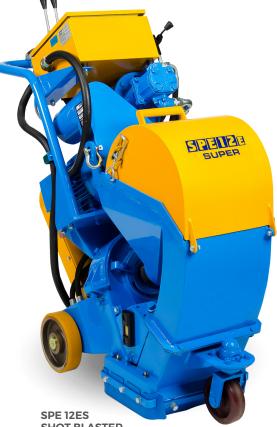

## 12ES & 12DC SHOTBLASTER & DUST COLLECTOR

SHOT BLASTER

DUST COLLECTOR

| <b>TECHNICAL SPECS</b> | SPE 12ES       | 12DC                           | DESIGN FEATURES                                                                                                                                                                                                                                                                                                                                                                                       |  |
|------------------------|----------------|--------------------------------|-------------------------------------------------------------------------------------------------------------------------------------------------------------------------------------------------------------------------------------------------------------------------------------------------------------------------------------------------------------------------------------------------------|--|
| Voltage                | 380-415V       | 230V / 460V                    | Blast unit constructed of manganese steel                                                                                                                                                                                                                                                                                                                                                             |  |
| Phase                  | 3-Phase        |                                | Dust collector fitted with integral compressor and reverse air jet                                                                                                                                                                                                                                                                                                                                    |  |
| Blast Motor Output     | 10hp (7.5kW)   | _                              | <ul> <li>Pulsation system to allow continuous working</li> <li>Blasting width can be reduced for line removal and weld inspection</li> </ul>                                                                                                                                                                                                                                                          |  |
| Cycles                 | 60Hz           |                                | Self propelled variable speed drive allows complete operator control                                                                                                                                                                                                                                                                                                                                  |  |
| Cleaning Width         | 12" (305mm)    | -                              | <ul> <li>Grill fitted into hopper assembly to keep foreign objects from<br/>entering the blastwheel and causing damage</li> <li>Capable of using up to S550 abrasive</li> <li>Fully machined blastwheel support bearing assembly (eliminates<br/>bearing problems, automatically self-aligns blastwheel components)</li> <li>Blastwheel can be rotated in both directions (Optional extra)</li> </ul> |  |
| Length                 | 46.5" (1180mm) | 68." (1730mm)                  |                                                                                                                                                                                                                                                                                                                                                                                                       |  |
| Width                  | 19" (480mm)    | 31.5" (800mm)                  |                                                                                                                                                                                                                                                                                                                                                                                                       |  |
| Height                 | 47" (1200mm)   | 63" (1600mm)                   |                                                                                                                                                                                                                                                                                                                                                                                                       |  |
| Weight                 | 704lbs (320kg) | 770lbs (350kg)                 | Can be dismantled to pass through a 24" (600mm) access hole in                                                                                                                                                                                                                                                                                                                                        |  |
| CFMS                   | _              | 1020/1220 ft <sup>3</sup> /min | storage tanks                                                                                                                                                                                                                                                                                                                                                                                         |  |