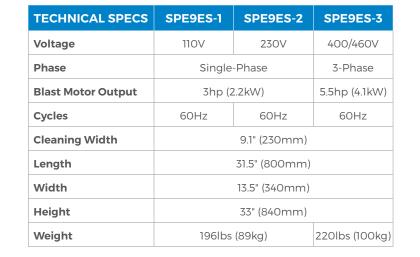

and faster to move around your work space.

Fully machined blast-wheel support bearing assembly eliminates bearing problems and automatically selfaligns blast wheel components.

## **FEATURES**

- $\cdot$  Manganese steel construction
- · Fully adjustable handle height
- "Dead-man" handle automatially starts/stops blastmotor and opens/closes shot valve
- $\cdot$  Front and rear supports wheels fully adjustable in height
- $\cdot$  Grill fitted into hopper assembly to keep foreign objects from entering the blastwheel and causing damage
- · Optional magnetic/steel seal system available
- · 400V/460V optional high-power blast motor available
- · Removes old coatings
- $\cdot$  Provides non-slip surfaces
- · Laitance removal on new concrete floors
- $\cdot$  Texturing power floated concrete





SPE 16ES



SPE 20ES

SPE 12ES



SPE 20ES ELECTRIC DRIVE