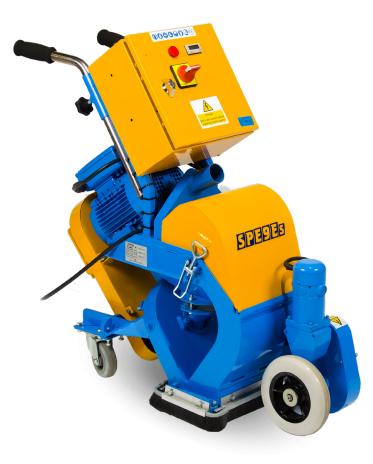

## SPE9ES SHOTBLASTER

## EFFECTIVE ON BOTH CONCRETE AND STEEL

The SPE9ES is our most popular shotblaster, ideal for contractors, and the rental industry.

Forward and reverse travel makes it easier and faster to move around your work space.

## **FEATURES**

- $\cdot$  Manganese steel construction
- · Fully adjustable handle height
- "Dead-man" handle automatially starts/stops blastmotor and opens/closes shot valve
- $\cdot$  Front and rear supports wheels fully adjustable in height
- $\cdot$  Grill fitted into hopper assembly to keep foreign objects from entering the blastwheel and causing damage
- · Optional magnetic/steel seal system available
- · 400V/460V optional high-power blast motor available
- · Removes old coatings
- $\cdot$  Provides non-slip surfaces
- · Laitance removal on new concrete floors
- $\cdot$  Texturing power floated concrete