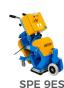

## SPE9ES SHOTBLASTER

## EFFECTIVE ON BOTH CONCRETE AND STEEL

The SPE9ES is our most popular shotblaster, ideal for contractors, and the rental industry.

Forward and reverse travel makes it easier and faster to move around your work space.

Fully machined blast-wheel support bearing assembly eliminates bearing problems and automatically selfaligns blast wheel components.

## **FEATURES**

- $\cdot$  Manganese steel construction
- · Fully adjustable handle height
- "Dead-man" handle automatially starts/stops blastmotor and opens/closes shot valve
- $\cdot$  Front and rear supports wheels fully adjustable in height
- $\cdot$  Grill fitted into hopper assembly to keep foreign objects from entering the blastwheel and causing damage
- · Optional magnetic/steel seal system available
- · 400V/460V optional high-power blast motor available
- · Removes old coatings
- $\cdot$  Provides non-slip surfaces
- · Laitance removal on new concrete floors
- $\cdot$  Texturing power floated concrete